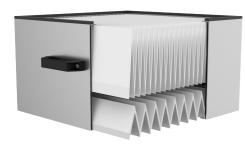

## **ADVANTAGES**

- Self-regenerating filters due to drainage effect
- Reduced energy consumption
- Extended filter life

- Progressive filter design
- Best separation efficiency with light to medium loads

| Application | The EM-O Pack filter elements separate oil and coolant mist from various industrial machining applications.                                 |
|-------------|---------------------------------------------------------------------------------------------------------------------------------------------|
| Comment     | The EM-O Pack filter is designed with a pleated polyester fleece and special treated olephobic filter media to ensure a longer filter life. |