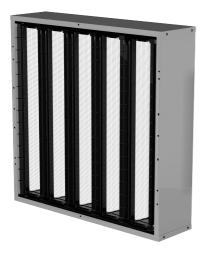

## **DURAFIL COMPAC BOX**

## ADVANTAGES

- Integrated plenum for reduced resistance with face mounted prefilter.
- Overall footprint reduction of 50% when compared to traditional 12-inch filters.
- V-bank design for units with limited space.
- Designed to ease installation in confined areas.