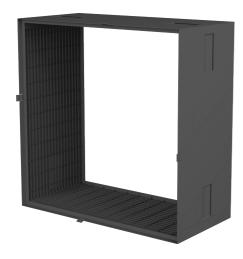

## **ES<sup>3</sup> BOX KIT**

## ADVANTAGES

- Reusable for up to 10 years.
- Assembled in the field with no tools.
- Brings low total cost of ownership to box-filter only applications.
- Available in four standard sizes: 24x24, 20x24, 12x24, and 20x20.
- Replacement Durafil ES3 easily installs within the frame.

| Application          | Air handling units with no space downstream of filter holding frame and where a face-mounted prefilter is desired.                       |
|----------------------|------------------------------------------------------------------------------------------------------------------------------------------|
| Installation Options | Four 12" spring style fasteners.<br>Clips required to hold 2-inch prefilter to face are C-84-2. To hold 4-<br>inch prefilter use C-84-4. |