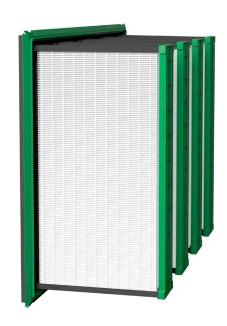

The 360 gasket is ideal for applications where maintaining filter bypass is crucial.

- Available in 4 sizes: 24x24, 20x24, 12x24 and 20x20
- Continuous design with no joints or gaps in design
- Can be removed and reused
- Works with both Durafil ES<sup>3</sup> and Durafil Compac filters
- Double sealing fins