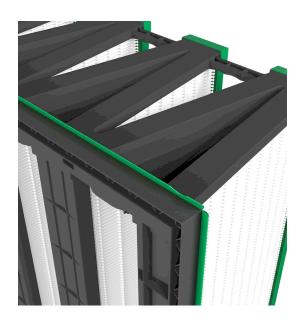

## 360° Gasket for Durafil ES<sup>3</sup> & Durafil Compac

Added Bypass Protection for Criticial Applications

The 360° gasket can be installed onto a Durafil ES³ or Durafil Compac filter. The addition of this gasket creates a complete seal around the entire perimeter of the holding frame.

The 360° gasket is an injection molded TPE polymer that press fits into the profile on both the ES³ and Compac headers. The unique double fin design allows the gasket to form to the inside contour of the holding frame while sealing against the back flange. This creates two sealing barriers helping to keep filter bypass to a minimum.