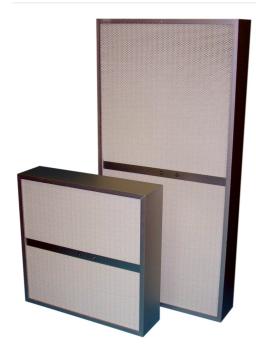

## **MEGALAM TERMINAL DIFFUSER MODULES**

## **ADVANTAGES**

- Low pressure drop saves energy and low life-cycle cost reduces disposal costs.
- Lightweight, compact ducted filter module for clean processes or medical suites.

| Application | Pharmaceutical and semiconductor manufacturing facilities, medical facilities and other clean process applications.                                         |
|-------------|-------------------------------------------------------------------------------------------------------------------------------------------------------------|
| Frame       | Anodized aluminium                                                                                                                                          |
| Media       | Glass fiber                                                                                                                                                 |
| Comment     | 95% at $0.3\mu$ to 99.9995% at most penetrating particle size (MPPS). Tested in accordance with IEST Recommended Practice for Testing HEPA Filters. UL 900. |