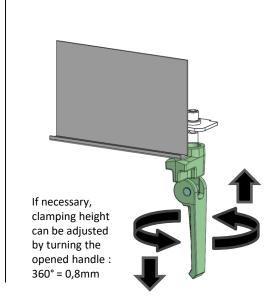

#### Filter Installation

not included

(2) Lock the clamping handle

to be ordered separetely: Ref. F8 000 000 5

### **Clamp Settings**

| Filter<br>Height | Clamp<br>Config. |  |
|------------------|------------------|--|
| MD               | Α                |  |
| 78               | В                |  |