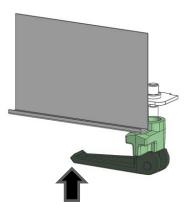

#### Filter Installation

not included

(2) Lock the clamping handle

to be ordered separetely: Ref. F8 000 000 5