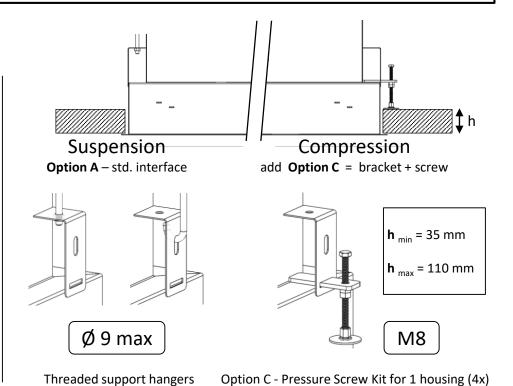

## **Housing Installation**

Recommended cutout dimensions

|        | Filter Size | Α   | В    |
|--------|-------------|-----|------|
| Square | 3P3         | 362 | 362  |
|        | 4P4         | 514 | 514  |
|        | 5P5         | 565 | 565  |
|        | 6P6         | 667 | 667  |
| Rect.  | 3P6         | 362 | 664  |
|        | 9P6         | 667 | 969  |
|        | 11P5        | 565 | 1162 |
|        | 12P6        | 667 | 1274 |