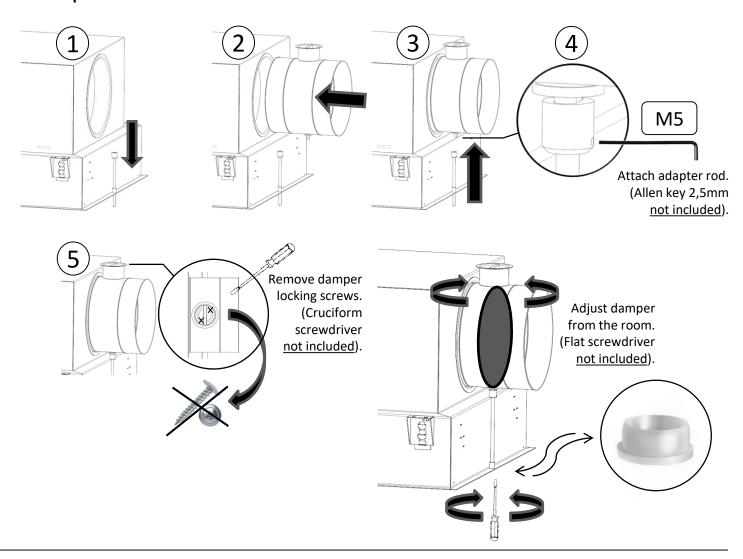

## **Damper Installation**

Use CleanSeal Quick Access Card (included) or any other plastic card

EMC\_SPEC024\_L2\_E - CamSeal 2 Quick Instructions
Camfil AB - Sveavägen 56E - 11134 Stockholm - Sweden - +46 8 545 125 00 - www.camfil.com
V003 - 03.06.2020