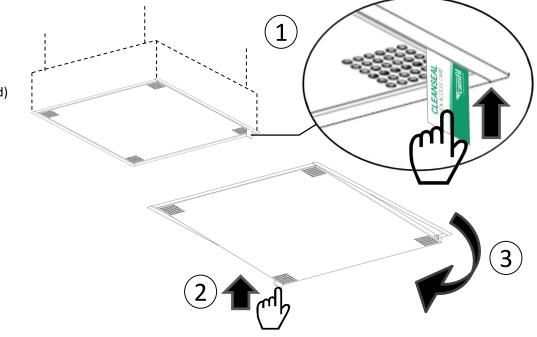

## **Damper Installation**

Use CleanSeal Quick Access Card (included) or any other plastic card

EMC\_SPEC024\_L2\_E - CamSeal 2 Quick Instructions
Camfil AB - Sveavägen 56E - 11134 Stockholm - Sweden - +46 8 545 125 00 - www.camfil.com
V003 - 03.06.2020