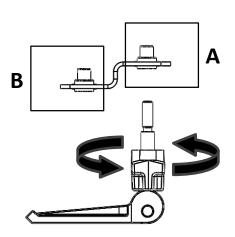

### **Clamp Settings**

| Filter<br>Height | Clamp<br>Config. |  |
|------------------|------------------|--|
| MD               | Α                |  |
| 78               | В                |  |