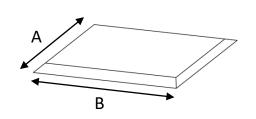

## **Housing Installation**

Recommended cutout dimensions

|        | Filter Size | Α   | В    |
|--------|-------------|-----|------|
| Square | 3P3         | 362 | 362  |
|        | 4P4         | 514 | 514  |
|        | 5P5         | 565 | 565  |
|        | 6P6         | 667 | 667  |
| Rect.  | 3P6         | 362 | 664  |
|        | 9P6         | 667 | 969  |
|        | 11P5        | 565 | 1162 |
|        | 12P6        | 667 | 1274 |