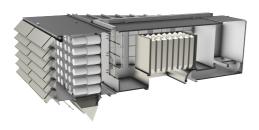

## **TURBOMACHINERY INLET SILENCERS**

## ADVANTAGES

- Maintains a low and stable pressure drop
  Dampen turboma
- Designed to your specific requirements

```
Dampens noise from turbomachinery
```

| Application          | Turbomachinery Systems such as gas turbines, large industrial air compressors, diesel & gas engines, generators                                                                                         |
|----------------------|---------------------------------------------------------------------------------------------------------------------------------------------------------------------------------------------------------|
| Installation Options | Our casing designs are either internally lined or externally cladded.<br>Baffles can be splitter type in SST, galvanized or aluminum or<br>modular ''brick'' type in SST. We also offer tube silencers. |