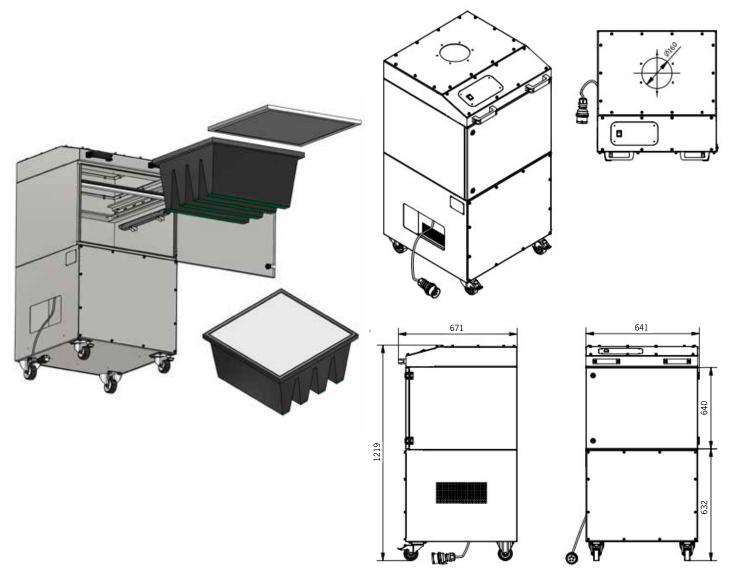

## **KEY BENEFITS**

- ✓ Healthy work environment
- ✓ Portable cleaner for airborne dust and fumes
- ✓ 2 stage filtration
- ✓ Roll-out dust drawer
- ✓ Easy, 360° capture hood positioning
- ✓ Plug & Play simply provide power

## CONSTRUCTION

- Aluminium impeller 1.1 kW fan unit
- Full mobility thanks to two swivel wheels
- Filter condition indicator
- Heavy duty welded and powder coated construction
- Power cord compartment
- Filter sealing mechanism
- Handles for transport