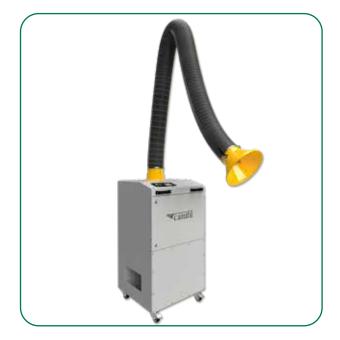

## **ZEPHYR COMPACT** PORTABLE DUST AND FUME COLLECTOR

Zephyr Compact is the ideal & economical solution for your basic light to medium dust fume extraction needs. With a 360° rotating flexible arm it adapts perfectly to your work space providing you with the extraction needed to maintain a healthy environment. Low maintenance and easy to change filter with quick clamping system.

## **KEY BENEFITS**

- ✓ Healthy work environment
- ✓ Portable cleaner for airborne dust and fumes
- ✓ 2 stage filtration
- ✓ Roll-out dust drawer
- ✓ Easy, 360° capture hood positioning
- ✓ Plug & Play simply provide power

## CONSTRUCTION

- Aluminium impeller 1.1 kW fan unit
- Full mobility thanks to two swivel wheels
- Filter condition indicator
- Heavy duty welded and powder coated construction
- Power cord compartment
- Filter sealing mechanism
- Handles for transport