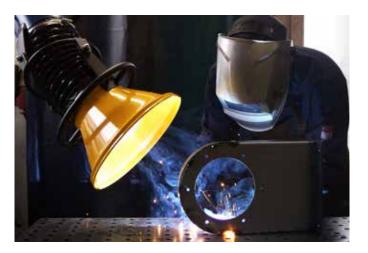

## **APPLICATION**

- Light to medium dust & fume extraction for welding, grinding etc.
- Sporadic usage
- Short shifts
- Repairs