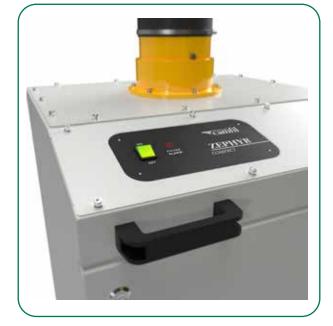

## CONSTRUCTION

- Aluminium impeller 1.1 kW fan unit
- Full mobility thanks to two swivel wheels
- Filter condition indicator
- Heavy duty welded and powder coated construction
- Power cord compartment
- Filter sealing mechanism
- Handles for transport