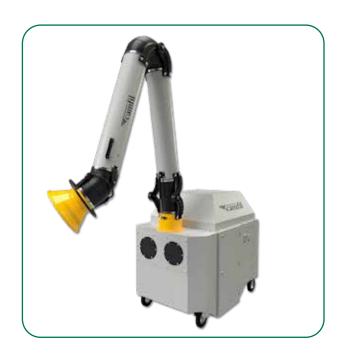

Camfil's Zephyr Giant mobile unit is designed to exhaust and filter dry airborne pollutants primarily in welding applications but can also be used in other Non-ATEX processes such as grinding, polishing and cutting of metals and some other dust types. Zephyr Giant features as standard 3 stages of filtration, a metal mesh prefilter, Camfil Hemipleat Extreme Filter cartridge and an activated carbon filter (for ozone removal). As an option where needed an Absolute H13 class HEPA filter can be included as an integrated module. It comes with a manually activated filter cleaning system which can also be automated if needed for more demanding applications. 2 standard options of CamArm configuration: 1 x 200 diameter x 3mtr or 2 x 160 diameter x 3mtr.

## **KEY BENEFITS**

- ✓ Increased extraction performance up to 2,000 m³/h
- ✓ Efficient at higher emission loads
- ✓ Healthy work environment
- ✓ Portable cleaner for airborne dust and fumes
- √ 3 stage filtration
- ✓ Optional Absolute H13 HEPA module
- ✓ Roll-out dust drawer
- ✓ Easy, 360° capture hood positioning
- ✓ Plug-n-play: simply supply electrical and compressed air connections
- Manually-activated, venturi-assisted pulse cleaning system