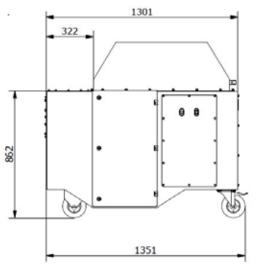

All diameters are given in mm

Camfil APC GmbH | Ludwigstaler Str. 149 | 78532 Tuttlingen/Germany | +49 7461 7011-0 | germany.apc@camfil.com