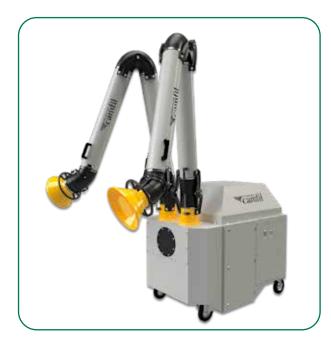

Camfil's Zephyr Giant mobile unit is designed to exhaust and filter dry airborne pollutants primarily in welding applications but can also be used in other Non-ATEX processes such as grinding, polishing and cutting of metals and some other dust types. Zephyr Giant features as standard 3 stages of filtration, a metal mesh prefilter, Camfil Hemipleat Extreme Filter cartridge and an activated carbon filter (for ozone removal). As an option where needed an Absolute H13 class HEPA filter can be included as an integrated module. It comes with a manually activated filter cleaning system which can also be automated if needed for more demanding applications. 2 standard options of CamArm configuration: 1 x 200 diameter x 3mtr or 2 x 160 diameter x 3mtr.

## **KEY BENEFITS**

- ✓ Increased extraction performance up to 2,000 m³/h
- ✓ Efficient at higher emission loads
- ✓ Healthy work environment
- ✓ Portable cleaner for airborne dust and fumes
- √ 3 stage filtration
- ✓ Optional Absolute H13 HEPA module
- ✓ Roll-out dust drawer
- ✓ Easy, 360° capture hood positioning
- ✓ Plug-n-play: simply supply electrical and compressed air connections
- Manually-activated, venturi-assisted pulse cleaning system