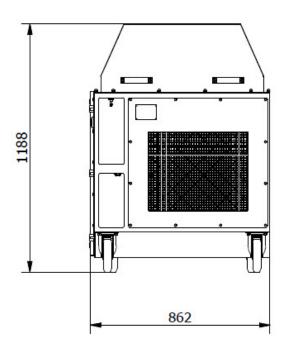

All diameters are given in mm

Camfil APC GmbH | Ludwigstaler Str. 149 | 78532 Tuttlingen/Germany | +49 7461 7011-0 | germany.apc@camfil.com