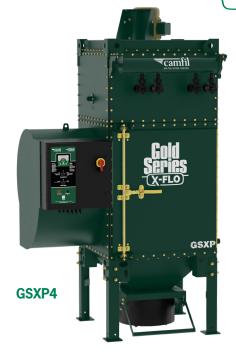

| Model | Air Flow (cfm) | Media (sq. ft.) | Weight (lbs) |
|-------|----------------|-----------------|--------------|
| GSXP2 | 1000           | 750             | 1530         |
| GSXP4 | 2000           | 1500            | 2175         |
| GSXP6 | 2000-3000      | 2250            | 2800         |