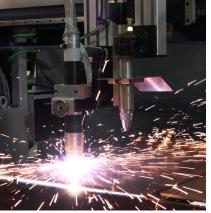

| Model | Air Flow (cfm) | Media (sq. ft.) | Weight (lbs) |
|-------|----------------|-----------------|--------------|
| GSXP2 | 1000           | 750             | 1530         |
| GSXP4 | 2000           | 1500            | 2175         |
| GSXP6 | 2000-3000      | 2250            | 2800         |