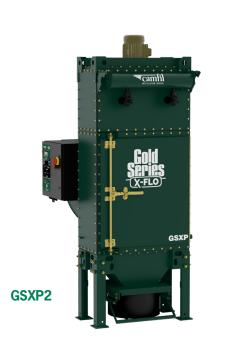

| Model | Air Flow (cfm) | Media (sq. ft.) | Weight (lbs) |
|-------|----------------|-----------------|--------------|
| GSXP2 | 1000           | 750             | 1530         |
| GSXP4 | 2000           | 1500            | 2175         |
| GSXP6 | 2000-3000      | 2250            | 2800         |