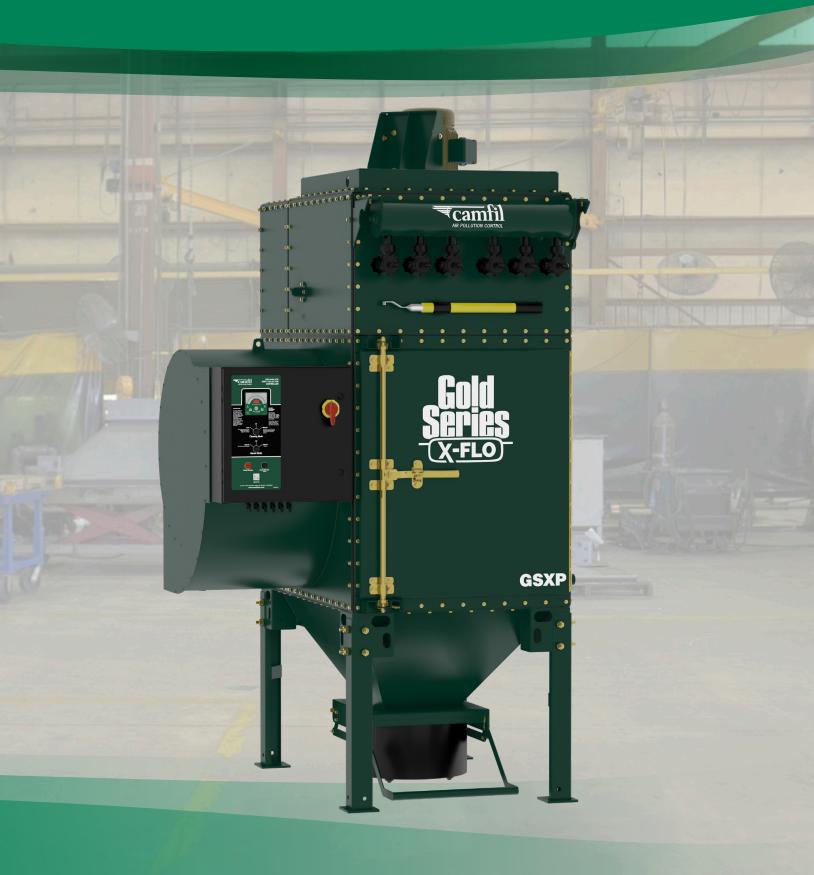

## GOLD SERIES X-FLO PACKAGE Fully Assembled & Pre-wired Dust Collector

GOLD SERIES X-FLO PACKAGED (GSXP) SYSTEMS

## **ABOUT**

With a design based on the Gold Series dust and fume collector and the patented HemiPleat® eXtreme Gold Cone™ cartridge technology, the Gold Series X-Flo Package (GSXP) can provide filtration efficiencies up to MERV 15 per ASHRAE 52.2:2007, meeting or exceeding OSHA indoor air quality standards on most dusts.

Separator Bead Ensures Uniform Pleat Spacing of Filter Media

- Fully assembled and wired at the factory, including all controls, fan, and cleaning system
- Airflows from 1000 to 3000 CFM at 8 in. w.c.
- Reverse pulse cleaning system with on-demand, manual and remote controls
- Integrated spark arrestor to protect your cartridges and process
- Quick access, "no tool required" door, filter and dust bin access
- Voltages: 208, 230, 460 and 575 VAC 60hz/3 phase
- NEMA 4 electrical rating
- Rugged construction from 7 gauge and 10 gauge steel

PROVIDES A COMPACT, FULLY-ASSEMBLED AND PREWIRED SOLUTION FOR THE METAL CUTTING INDUSTRY.

2 Camfil APC – Air Pollution Control 3