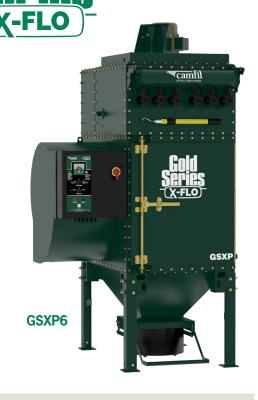

| Model | Air Flow (cfm) | Media (sq. ft.) | Weight (lbs) |
|-------|----------------|-----------------|--------------|
| GSXP2 | 1000           | 750             | 1530         |
| GSXP4 | 2000           | 1500            | 2175         |
| GSXP6 | 2000-3000      | 2250            | 2800         |