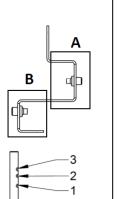

### CleanSeal V3 – Quick Instructions – download the full Manual here











Γh





**Filter Installation** 

**Housing Installation** 

**Recommended cutout dimensions** 

Filter Size

3P3

4P4

5P5

6P6

9P9

3P6

9P6

11P5

12P6

CL

Square

Rect.

Α

В



#### **Clamp Settings**

| Filter<br>Height | Clamp<br>Config.<br>PU | Clamp<br>Config.<br>GEL |
|------------------|------------------------|-------------------------|
| MD               | A-1                    | A-1                     |
| 78               | A-2                    | N/A                     |
| МХ               | B-1                    | B-2                     |
| MG               | B-3                    | B-3                     |



#### **Retainer Settings**

(3)



2



(4)

## camti

### CleanSeal V3 – Quick Instructions – download the full Manual here





#### **Filter Installation**



# Adjust by turning the handle PU: Turn to bottom GEL: Adjust to filter height 〔2〕

Α

ďh

В



(3)

#### **Clamp Settings**

| Filter<br>Height | Clamp<br>Config.<br>PU | Clamp<br>Config.<br>GEL |
|------------------|------------------------|-------------------------|
| MD               | A-1                    | A-1                     |
| 78               | A-2                    | N/A                     |
| МХ               | B-1                    | B-2                     |
| MG               | B-3                    | B-3                     |

#### **Retainer Settings**





(4)