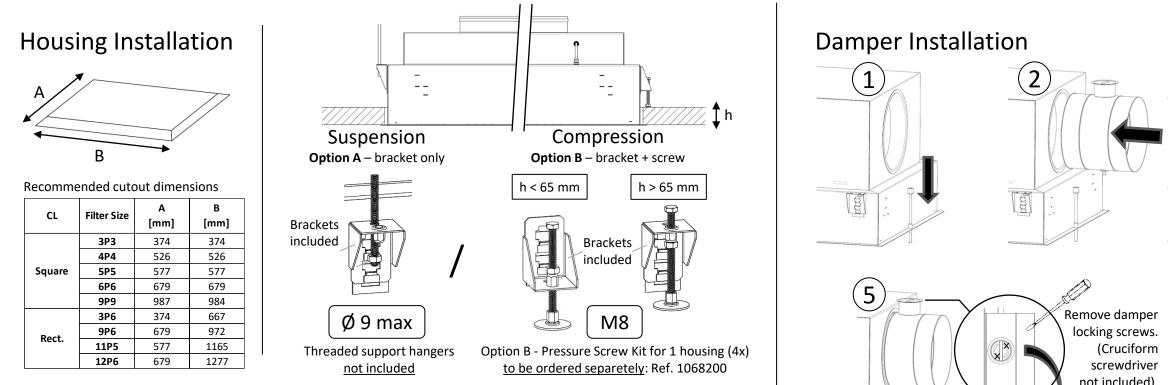

### CleanSeal V3 – Quick Instructions – download the full Manual here

Γh

**Filter Installation** 

**Housing Installation** 

**Recommended cutout dimensions** 

Filter Size

3P3

4P4

5P5

6P6

9P9

3P6

9P6

11P5

12P6

CL

Square

Rect.

Α

В