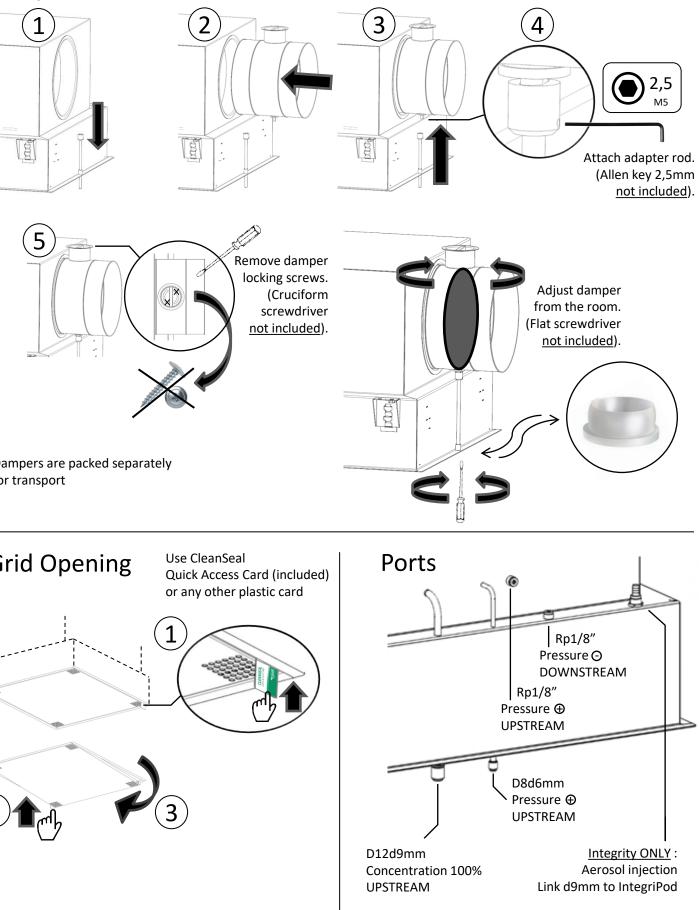

### CleanSeal V3 – Quick Instructions – download the full Manual here











Γh





**Filter Installation** 

**Housing Installation** 

**Recommended cutout dimensions** 

Filter Size

3P3

4P4

5P5

6P6

9P9

3P6

9P6

11P5

12P6

CL

Square

Rect.

Α

В



#### **Clamp Settings**

| Filter<br>Height | Clamp<br>Config.<br>PU | Clamp<br>Config.<br>GEL |
|------------------|------------------------|-------------------------|
| MD               | A-1                    | A-1                     |
| 78               | A-2                    | N/A                     |
| МХ               | B-1                    | B-2                     |
| MG               | B-3                    | B-3                     |



#### **Retainer Settings**

(3)



2



(4)

## camti

### CleanSeal V3 – Quick Instructions – download the full Manual here





#### **Filter Installa