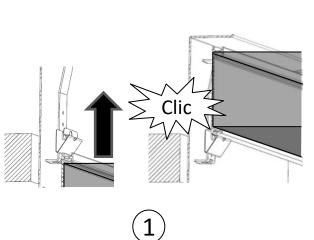

# Adjust by turning the handle PU: Turn to bottom GEL: Adjust to filter height 〔2〕

Α

ďh

В

(3)