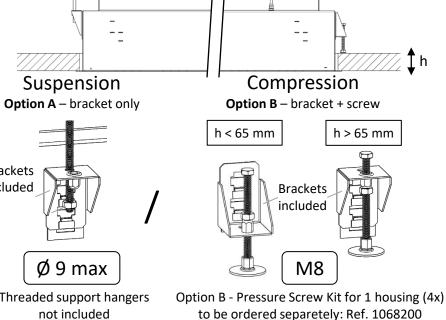

### CleanSeal V3 – Quick Instructions – download the full Manual here

#### **Filter Installation**