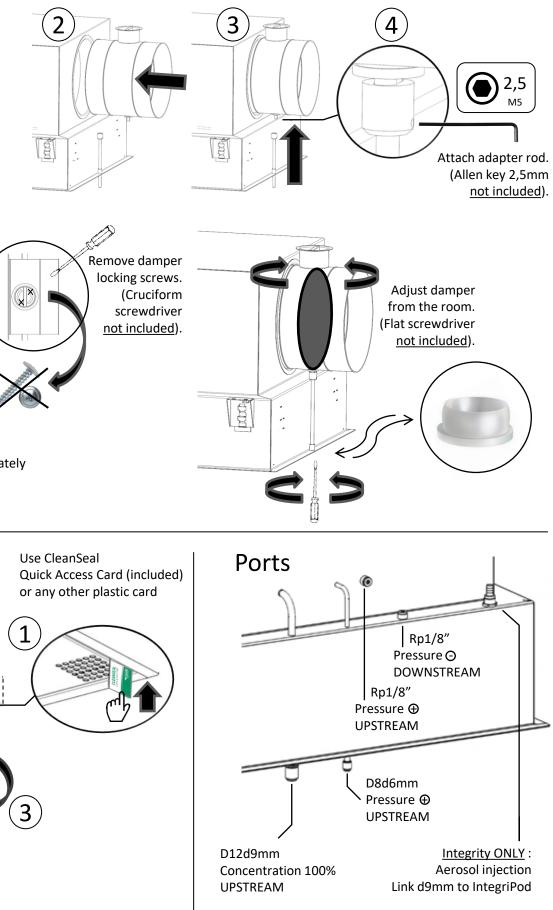

### CleanSeal V3 – Quick Instructions – download the full Manual here

Γh

**Filter Installation** 

**Housing Installation** 

**Recommended cutout dimensions** 

Filter Size

3P3

4P4