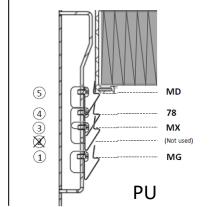

#### **Clamp Settings**

| Filter<br>Height | Clamp<br>Config.<br>PU | Clamp<br>Config.<br>GEL |
|------------------|------------------------|-------------------------|
| MD               | A-1                    | A-1                     |
| 78               | A-2                    | N/A                     |
| МХ               | B-1                    | B-2                     |
| MG               | B-3                    | B-3                     |

#### **Retainer Settings**

(3)

2

(4)