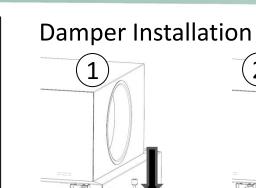

### CleanSeal V3 – Quick Instructions – download the full Manual here

Γh

**Filter Installation** 

**Housing Installation** 

**Recommended cutout dimensions** 

Filter Size

3P3

4P4