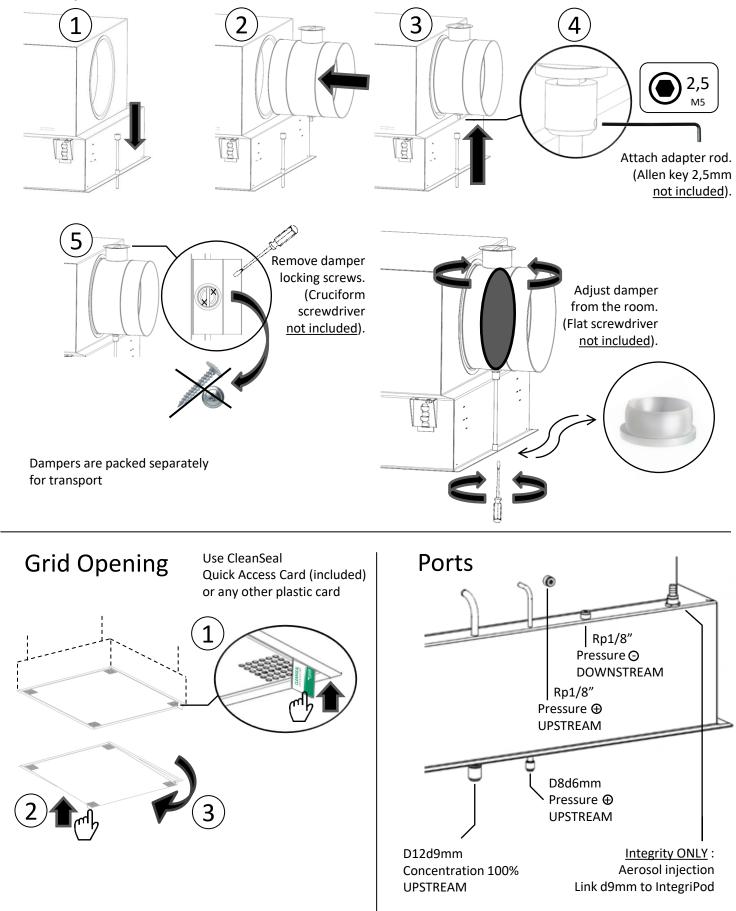

### CleanSeal V3 – Quick Instructions – download the full Manual here











Γh





**Filter Installation** 

**Housing Installation** 

**Recommended cutout dimensions** 

Filter Size

3P3

4P4

5P5

6P6

9P9

3P6

9P6

11P5

12P6

CL

Square

Rect.

Α

В



#### **Clamp Settings**

| Filter<br>Height | Clamp<br>Config.<br>PU | Clamp<br>Config.<br>GEL |
|------------------|------------------------|-------------------------|
| MD               | A-1                    | A-1                     |
| 78               | A-2                    | N/A                     |
| МХ               | B-1                    | B-2                     |
| MG               | B-3                    | B-3                     |



#### **Retainer Settings**

(3)



2



(4)

## camti

### CleanSeal V3 – Quick Instructions – download the full Manual here





#### **Filter Installati