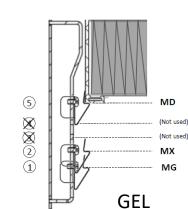

#### **Clamp Settings**

| Filter<br>Height | Clamp<br>Config.<br>PU | Clamp<br>Config.<br>GEL |
|------------------|------------------------|-------------------------|
| MD               | A-1                    | A-1                     |
| 78               | A-2                    | N/A                     |
| МХ               | B-1                    | B-2                     |
| MG               | B-3                    | B-3                     |

#### **Retainer Settings**

(4)