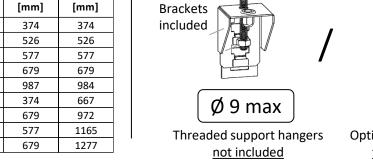

### CleanSeal V3 – Quick Instructions – download the full Manual here

Γh

**Filter Installation** 

**Housing Installation** 

**Recommended cutout dimensions** 

Filter Size

3P3

4P4

5P5

6P6

9P9

3P6

9P6

11P5

12P6

CL

Square

Rect.

Α

В