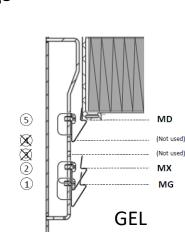

#### **Clamp Settings**

| Filter<br>Height | Clamp<br>Config.<br>PU | Clamp<br>Config.<br>GEL |
|------------------|------------------------|-------------------------|
| MD               | A-1                    | A-1                     |
| 78               | A-2                    | N/A                     |
| МХ               | B-1                    | B-2                     |
| MG               | B-3                    | B-3                     |

#### **Retainer Settings**

(4)