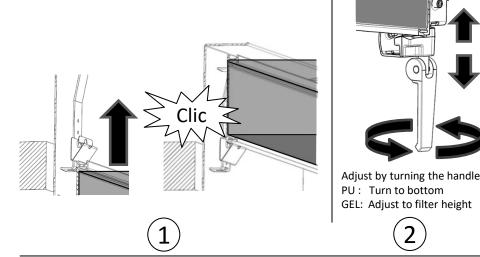

# Adjust by turning the handle PU: Turn to bottom GEL: Adjust to filter height 〔2〕

Α

ďh

В

(3)