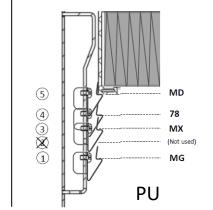

#### **Clamp Settings**

| Filter<br>Height | Clamp<br>Config.<br>PU | Clamp<br>Config.<br>GEL |
|------------------|------------------------|-------------------------|
| MD               | A-1                    | A-1                     |
| 78               | A-2                    | N/A                     |
| МХ               | B-1                    | B-2                     |
| MG               | B-3                    | B-3                     |

#### **Retainer Settings**

(3)

2

(4)