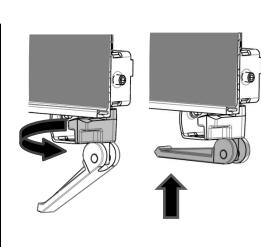

#### **Filter Installation**

# Adjust by turning the handle PU: Turn to bottom GEL: Adjust to filter height 〔2〕

Α

ďh

В

(3)