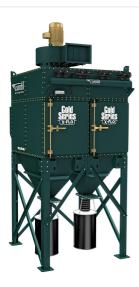

## **GOLD SERIES X-FLO**

Dust collector

## **ADVANTAGES**

- Each module holds four HemiPleat<sup>®</sup> Gold Cone X-Flo filter cartridges
- Gold Cone X-Flo cartridges use our proprietary Gold Cone inner pleat pack. This open-bottomed, inner cone of media greatly expands the usable surface area of the cartridge.
- Easily customized modular design
- Individual modules accommodate airflows up to 6,000 CFM each