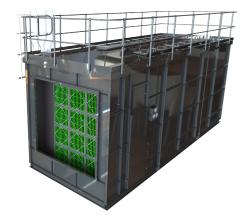

## **PROCARB VDBE**

- Optional prefilter and fan sections
- Safe and easy routine maintenance access
- Predicted removal efficiency and lifetime by Camfil's proprietary software
- Contact time range of 1 second
- Wide range of air flows from 14000 to 105,000 m³/h
- Highly reliable performance