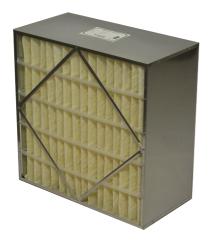

## **RIGA-FLO**

## **ADVANTAGES**

- Best in class, saves energy, and lasts longer than other box-style filters
- Guaranteed to 10" w.g. for the highest structural integrity of any box-style filter
- Supported media unaffected by varying airflow or turbulence.
- Microfine high loft media blanket has a long life and maintains efficiency throughout the life of the filter.

| Application | Built-up filter banks, rooftops, split systems, free-standing units, package systems and air handlers |
|-------------|-------------------------------------------------------------------------------------------------------|
| Gasket      | Neoprene                                                                                              |
| Media       | Glass fiber                                                                                           |