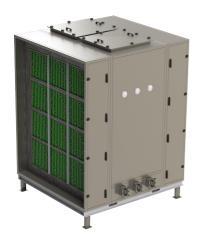

## **PROCARB VDBS**

## **ADVANTAGES**

- Stainless steel internal construction with full face or parallel media bed arrangement
- Up to 3 bed arrangement for targetting multiple gases
- Predicted removal efficiency and lifetime by Camfil's proprietary software
- Contact time 1 2 seconds, air flows 1000 - 28,000 m3/h
- Opional prefilter, final filter, and fan sections
- Double skin for internal temperature control

| Frame                | Stainless steel;Steel, painted                                              |
|----------------------|-----------------------------------------------------------------------------|
| Media                | Activated Carbon;Impregnated Activated Carbon;Impregnated Activated Alumina |
| Max Temperature (°C) | 90                                                                          |