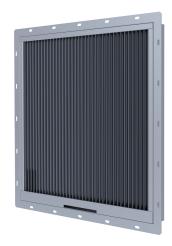

## **ADVANTAGES**

- Designed for tough conditions
- Wide range of dimensions
- Option with heat cable to decrease the risk of ice build
- Effective rain separator
- Specially designed profiles for high separation efficiency

| Application          | The air intake which is very efficient as rain protection can be used in all filter installations where water, rain and moisture problems occur. Also suitable in marine environments and coastal areas.                                                                                                                                                                                                                                                                                                                                                            |
|----------------------|---------------------------------------------------------------------------------------------------------------------------------------------------------------------------------------------------------------------------------------------------------------------------------------------------------------------------------------------------------------------------------------------------------------------------------------------------------------------------------------------------------------------------------------------------------------------|
| Installation Options | Mounting flange or fastening ears to customer specifications.                                                                                                                                                                                                                                                                                                                                                                                                                                                                                                       |
| Comment              | Product Features: CamVane has specially designed aluminium profiles that ensures high separation efficiency Frame material: Aluminium EN-AW-5754 Profiles material: Aluminium EN-AW-6060 Dimensions (WxH): From 250x250 mm to 2500 x 2500 mm, depth 100 mm Air velocity: 1.0 - 5.0 m/s in the duct system HC (heat cable) option 1.0-3.0 m/s When ordered in stainless version: Frame: Stainless AISI316L, Profiles: Aluminum EN-AW-6060 Tested according to EN 13030:2001: Class A Options: Mounting flange, drain type, painted, with heat cable (CamVane 100 HC) |