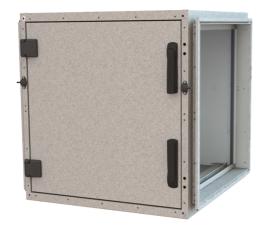

# **CAMCUBE HF**

#### **ADVANTAGES**

- Leakage class C acc. EN 15727
- Easy maintenance
- Optional rail for prefilter panels
- For bag filters and compact filters (header frame)
- Build-in thermal insulation

CamCube HF is a flexible and compact range of filter housings for

The service hatch is hinged mounted. The endless gasket on the inside of the service hatch makes it highly airtight.

The filter housing has a leakage class of C according to EN 15727.

When the service hatch is closed the newly developed clamping device ensures the clamping of the filter.

As standard the casing has M8 threads for mounting the filter housing. The filter housing is supplied with a guide connection and a flange connection is available as an option.