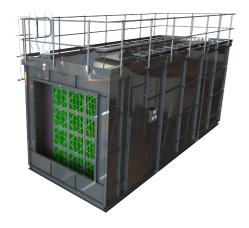

## **PROCARB VDBE**

## ADVANTAGES

- Optional prefilter and fan sections
- Safe and easy routine maintenance access
- Predicted removal efficiency and lifetime by Camfil's proprietary software
- Contact time range of 1 second
- Wide range of air flows from 14000 to 105,000 m<sup>3</sup>/h
- Highly reliable performance