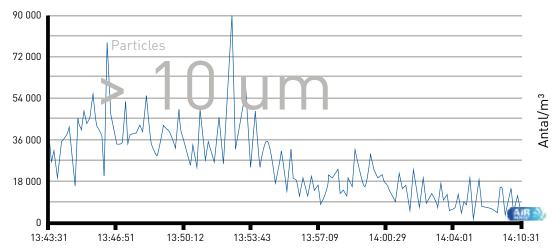

# CAMFIL CASE STUDY

A peak in the graph shows when welding begins and how quickly CamCleaner remove these particles.