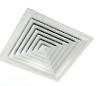

#### **AVAILABLE DIFFUSERS**

PERFORATED (PF)

SWIRL (SW)

FOUR WAY (4W)

**ADJUSTABLE** VANES (AV)