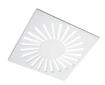

#### **AVAILABLE DIFFUSERS**

PERFORATED (PF)

SWIRL (SW)

FOUR WAY (4W)

**ADJUSTABLE** VANES (AV)