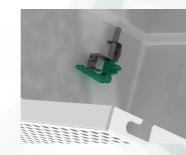

#### **5 - FILTER RETAINER PRE-POSITIONING SYSTEM** Filter is pre-positioned by unique retainer; no need for a third hand or a

second person.

**TOP ENTRY** 