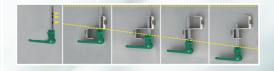

### 2 - TOOLLESS FILTER CLAMPING

Filter can be clamped without any tool; no risk to damage the filter, much easier for operator.

#### **5 - FILTER RETAINER PRE-POSITIONING SYSTEM** Filter is pre-positioned by unique retainer; no need for a third hand or a

second person.

**TOP ENTRY** 