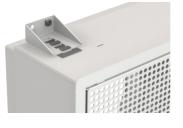

#### 7 - INNOVATIVE QUICK GRID FASTENER

Immediate access to filter and control ports thanks to a unique fastener device and hinged diffusion plate. Open it only with a badge or a "credit" card.