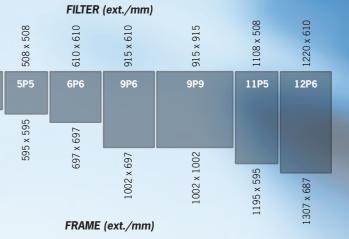

or used in T-Bar grid.



#### **5 - FILTER RETAINER PRE-POSITIONING SYSTEM** Filter is pre-positioned by unique retainer; no need for a third hand or a

second person.



**TOP ENTRY** 

#### **6 - AVAILABLE FOR ALL GASKET** TYPES

CleanSeal versions allow customer to chose any type of gaskets DIN, PU or Camfil Gel gaskets.



### STANDARDIZED DIMENSIONS

610 305 305 3P3 4P4 3P6 392 x 392 697 x 544 392 x

#### 7 - INNOVATIVE QUICK GRID FASTENER

Immediate access to filter and control ports thanks to a unique fastener device and hinged diffusion plate. Open it only with a badge or a "credit" card.





#### **AVAILABLE DIFFUSERS**

PERFORATED (PF)







SWIRL (SW)

FOUR WAY (4W)

**ADJUSTABLE** VANES (AV)

#### **AVAILABLE CONFIGURATIONS**



#### SIDE ENTRY WITH DAMPER

#### SIDE ENTRY



# Camfil – a global leader in air filters and clean air solutions

For more than half a century, Camfil has been helping people breathe cleaner air. As a leading manufacturer of premium clean air solutions, we provide commercial and industrial systems for air filtration and air pollution control that improve worker and equipment productivity, minimize energy use, and benefit human health and the environment.

We firmly believe that the best solutions for our customers are the best solutions for our planet, too. That's why every step of the way – from design to delivery and across the product life cycle – we consider the impact of what we do on people and on the world around us. Through a fresh approach to problem-solving, innovative design, precise process control and a strong customer f