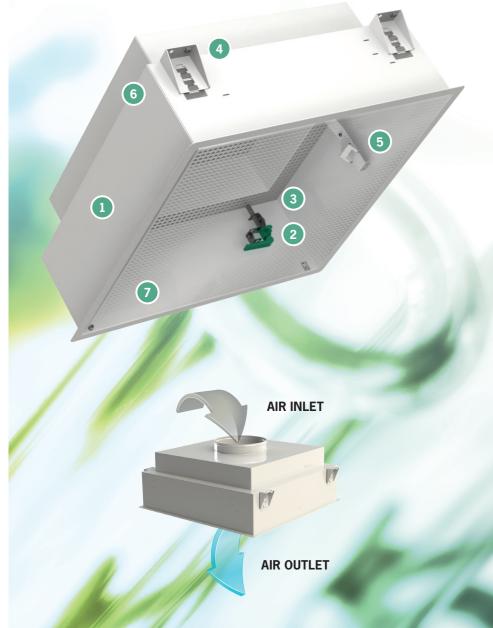

#### 1 - STRONG, FULLY WELDED CONSTRUCTION

Housing is fully welded to ensure reliable tightness and bring clean air to the point.

### 2 - TOOLLESS FILTER CLAMPING

Filter can be clamped without any tool; no risk to damage the filter, much easier for operator.

#### **3 - BUILT-IN FILTER HEIGHT** ADAPTER TO LOW PRESSURE **DROP FILTER**

CleanSeal can handle all Camfil Megalam Filters MD/MX /MG. Low pressure drop filters can be used either to help maintain pressure cascade or to get energy savings.

#### **4 - UNIVERSAL MOUNTING** SYSTEM (FALSE CEILING, SUSPENDING)

Can be adatpted to false ceiling or suspended or used in T-Bar grid.

#### **5 - FILTER RETAINER PRE-POSITIONING SYSTEM** Filter is pre-positioned by unique retainer; no need for a third hand or a

second person.

**TOP ENTRY** 

#### **6 - AVAILABLE FOR ALL GASKET** TYPES

CleanSeal versions allow customer to chose any type of gaskets DIN, PU or Camfil Gel gaskets.

#### 7 - INNOVATIVE QUICK GRID FASTENER

Immediate access to filter and control ports thanks to a unique fastener device and hinged diffusion plate. Open it only with a badge or a "credit" card.