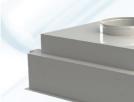

#### **4 - UNIVERSAL MOUNTING** SYSTEM (FALSE CEILING, SUSPENDING)

Can be adatpted to false ceiling or suspended or used in T-Bar grid.