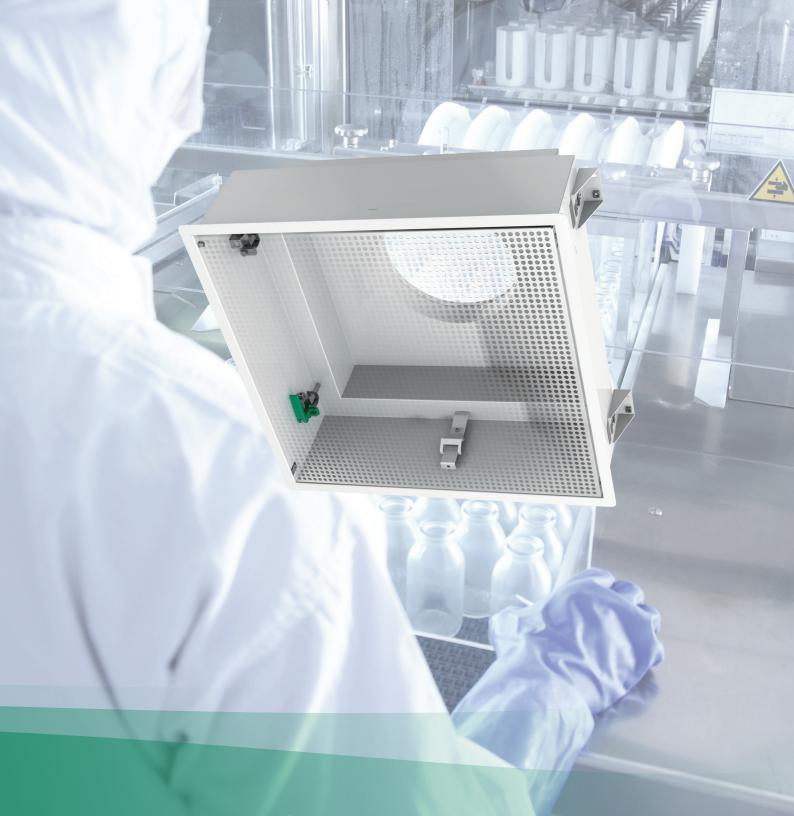

# **CLEANSEAL** -**RELIABLE AND VERSATILE TERMINAL FILTER HOUSING**

CleanSeal is a new state of the art filter housing solution from Camfil, especially developed for hospitals, clean rooms and Life Science facilities. Easy to install. Easy to handle and maintain. Offers you easy access and maximum safety long lasting and robust design, fully welded, no risk of leakage. Gives you economic and environmental benefits via very low pressure drops when equipped with Camfil's premium air filters. And if we may say it ourselves: the design of the new CleanSeal is really satisfying - it will blend in nicely into your ceiling.