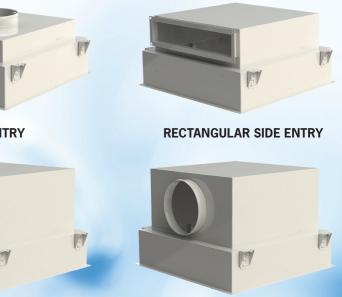

Can be adatpted to false ceiling or suspended or used in T-Bar grid.



#### **5 - FILTER RETAINER PRE-POSITIONING SYSTEM** Filter is pre-positioned by unique retainer; no need for a third hand or a

second person.



**TOP ENTRY** 

#### **6 - AVAILABLE FOR ALL GASKET** TYPES

CleanSeal versions allow customer to chose any type of gaskets DIN, PU or Camfil Gel gaskets.



### STANDARDIZED DIMENSIONS

610 305 305 3P3 4P4 3P6 392 x 392 697 x 544 392 x

#### 7 - INNOVATIVE QUICK GRID FASTENER

Immediate access to filter and control ports thanks to a unique fastener device and hinged diffusion plate. Open it only with a badge or a "credit" card.





#### **AVAILABLE DIFFUSERS**

PERFORATED (PF)







SWIRL (SW)

FOUR WAY (4W)

**ADJUSTABLE** VANES (AV)

#### **AVAILABLE CONFIGURATIONS**



#### SIDE ENTRY WITH DAMPER

#### SIDE ENTRY



# Camfil – a global leader in air filters and clean air solutions

For more than half a century, Camfil has been helping people breathe cleaner air. As a leading manufacturer of premium clean air solutions, we provide commercial and industrial systems for air filtration and air pollution control that improve worker and equipment productivity, minimize energy use, and benefit human health and the environment.

We firmly believe that the best solutions for our customers are the best solutions for our planet, too. That's why every step of the way – from design to delivery and across the product life cycle – we consider the impact of what we do on people and on the world around us. Through a fresh approach to problem-solving, innovative design,