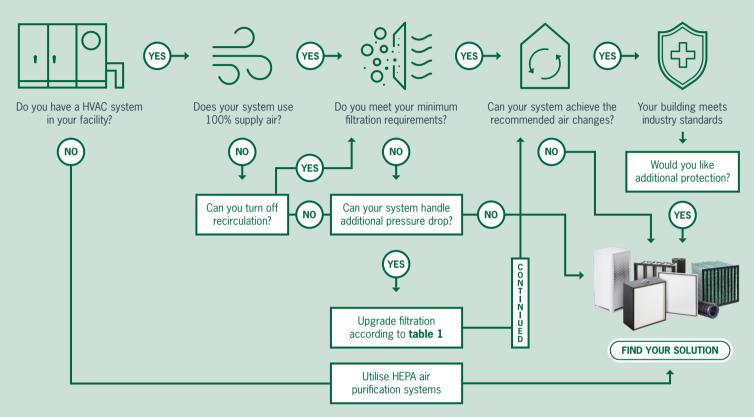

## Choosing the right clean air solution Choosing the right clean air Virus Contamination Control

| Supply Air<br>Category | Description                                                                                                            | Supply Air<br>(ODA 1) | Supply Air<br>(ODA 2) | Supply Air<br>(ODA 3) | Return<br>Air | Recommended<br>Air Changes |
|------------------------|------------------------------------------------------------------------------------------------------------------------|-----------------------|-----------------------|-----------------------|---------------|----------------------------|
| SUP1                   | Areas with high hygenic demands – food and beverage production, hospitals, pharmaceutical, optics and microelectronics | ePM1 70%+             | ePM1 80%+             | ePM1 90%+             | H13           | 9-12                       |
| SUP2                   | Medium hygenic demands or rooms of permanent occupancy – offices, hotels and commercial buildings                      | ePM1 60%+             | ePM1 70%+             | ePM1 80%+             | H13           | 5-8                        |
| SUP3                   | Basic hygenic demands, short term occupation, shopping centres, server rooms and copier rooms                          | ePM1 60%+             | ePM1 60%+             | ePM1 60%+             | H13           | 3-5                        |
| SUP4                   | No hygenic demands, low occupation, rest rooms and stairways                                                           | ePM1 50%+             | ePM1 50%+             | ePM1 50%+             | H13           | 1-3                        |
| SUP5                   | Underground car parks                                                                                                  | ePM2.5 50%+           | ePM2.5 50%+           | ePM2.5 50%+           | -             | 1                          |

<sup>\*</sup>These recommendations are based for fine filters. HEPA filters should be utilised in controlled environments