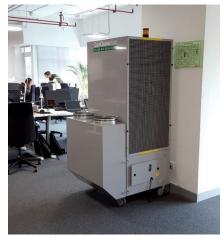

### **SOLUTION**

The Camfil solution for this multinational furnishing client was to install:

- 10 units of City M placed throughout the office
- 2 units of CC 6000 with H13 HEPA filters in two locations within the office

### **ABOUT AIR CLEANER CC 6000:**

- Size: 650 x 1,810 x 810 mm
- Air volume: max 6000 m<sup>3</sup>/h
- Air purification area: max 1,000 m<sup>2</sup>
- Pre-filter + HEPA filter with carbon filters available as optional extra.