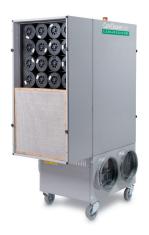

### **SOLUTION**

The Camfil solution for this multinational furnishing client was to install:

- 10 units of City M placed throughout the office
- 2 units of CC 6000 with H13 HEPA filters in two locations within the office

### **ABOUT AIR CLEANER CC 6000:**

- Size: 650 x 1,810 x 810 mm
- Air volume: max 6000 m<sup>3</sup>/h
- Air purification area: max 1,000 m<sup>2</sup>
- Pre-filter + HEPA filter with carbon filters available as optional extra.