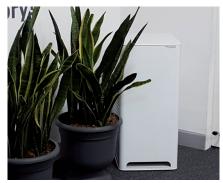

### **SOLUTION**

The Camfil solution for this multinational furnishing client was to install:

- 10 units of City M placed throughout the office
- 2 units of CC 6000 with H13 HEPA filters in two locations within the office

### **ABOUT AIR PURIFIER CITY M:**

- Equipped with H13 particulate and molecular filters
- Weight: 16 kg
- Purification area: up to 75m<sup>2</sup>
- Colours: White, black