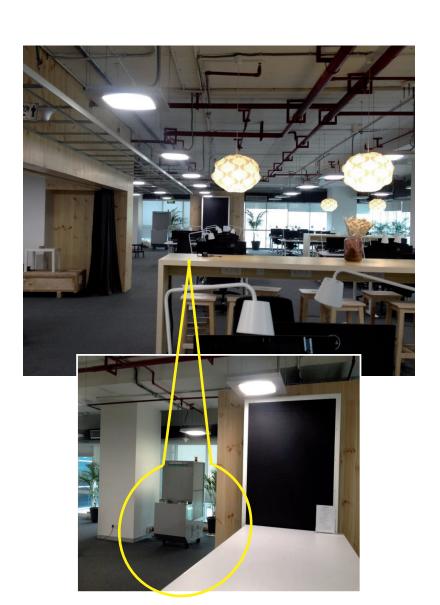

### **SOLUTION**

The Camfil solution for this multinational furnishing client was to install:

- 10 units of City M placed throughout the office
- 2 units of CC 6000 with H13 HEPA filters in two locations within the office

The air circulation generated by Camfil Air Cleaner CC 6000 creates a uniform temperature distribution, even in spaces with high ceilings.

### **ABOUT AIR CLEANER CC 6000:**

- Size: 650 x 1,810 x 810 mm
- Air volume: max 6000 m<sup>3</sup>/h
- Air purification area: max 1,000 m<sup>2</sup>
- Pre-filter + HEPA filter with carbon filters available as optional extra.