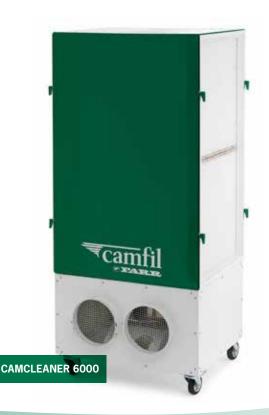

### SOLUTION

The space and layout of the factory floor and the location of the powder filling stations were taken into consideration and as a result, 2 x CamCleaner 6000 units were supplied. The industrial air cleaner units were positioned strategically to capture the dust that had become airborne as close to and around the source as possible.

The CamCleaner 6000 units are designed for industrial surroundings such as this and in this application, provide an ideal solution to the problem.