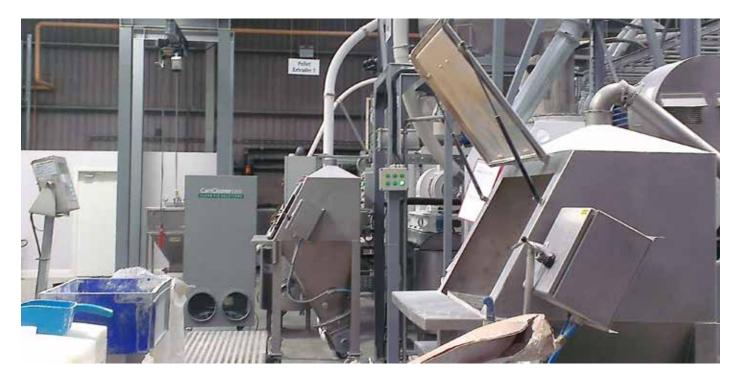

### SOLUTION

The space and layout of the factory floor and the location of the powder filling stations were taken into consideration and as a result, 2 x CamCleaner 6000 units were supplied. The industrial air cleaner units were positioned strategically to capture the dust that had become airborne as close to and around the source as possible.

### RESULTS

Since supplying the dog food manufacturing plant with Camfil air cleaners, they have been in use 24/7 and the harmful airborne particles have been removed and the level of dust, reduced.