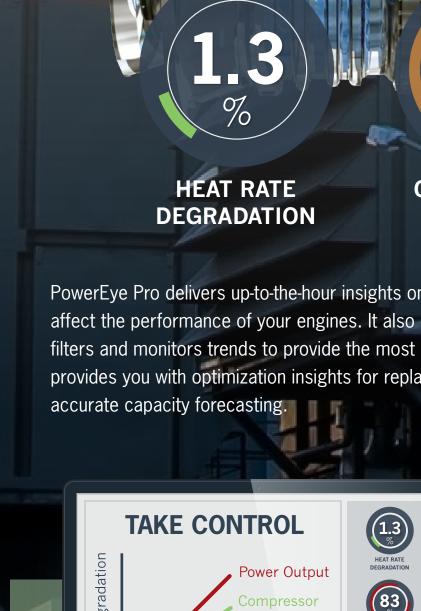

Bid more confidently and accurately on the

**Budget efficiently and lower operating costs** 

energy market to potentially increase revenue

filter efficiency validation and offline compressor water wash optimization. Together, these features provide peace of mind that your filters and turbines are operating at the highest efficiency. And when performance starts to decline, you will be able to take early action to

Fleet manager

avoid turbine tripping or de-rating.

**PowerEye Max** 

**PowerEye Max Provides** 

All PowerEye Pro features

Optimal time to water wash

filter efficiency in real-time

Downstream particle counter to measure