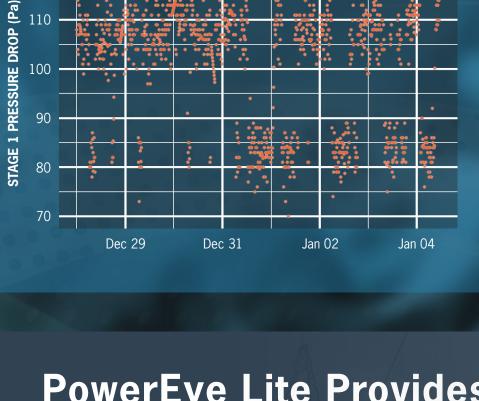

BE ALERT TO INCREASE AVAILABILITY

120

This data enables them to take action as needed and avoid lost revenue from unplanned outages. **NO RISK** SOME RISK OF REACHING RISK THRESHOLD - CONSIDER REPLACING FILTERS SOON FILTERS WILL REACH RISK THRESHOLD

AND SHOULD BE REPLACED

Maintenance teams receive reports showing historical

pressure drop trends as well as risk level indicators.

<u>₹cam</u>fil power eye™

**PowerEye Lite Provides** Monitoring of ambient conditions such as temperature, humidity and particulate levels. Short-term risk of derating Filter pressure drop monitoring Periodic email reports and alerts