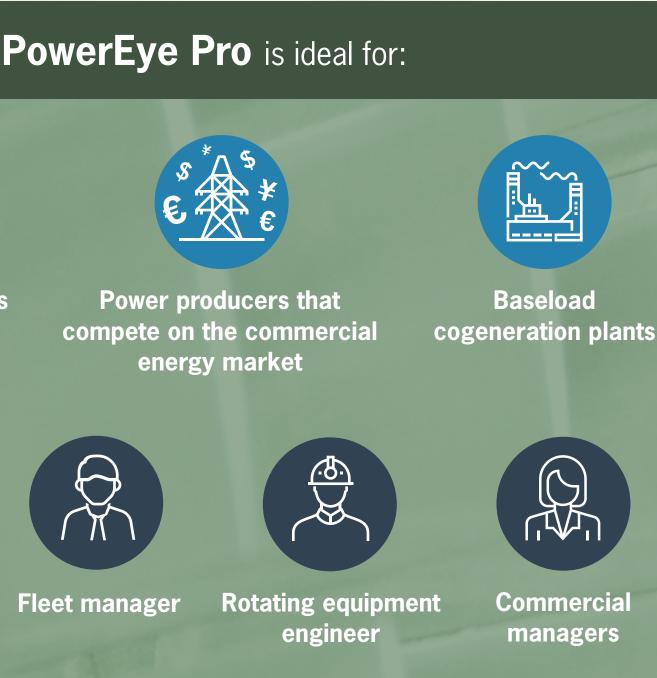

Validate filter performance in real-time

**Optimize water wash frequency** 

**Optimize filter selection** 

Ensure there are no leakages in the intake system PowerEye Max is ideal for:

Validate filter performance in real-time

**Optimize filter selection** 

**Power producers that** 

compete on the

commercial energy

market

**Plant** managers To learn more about how the revolutionary PowerEye predictive analytics service can help you maximize the performance of your engines and make more profit, visit