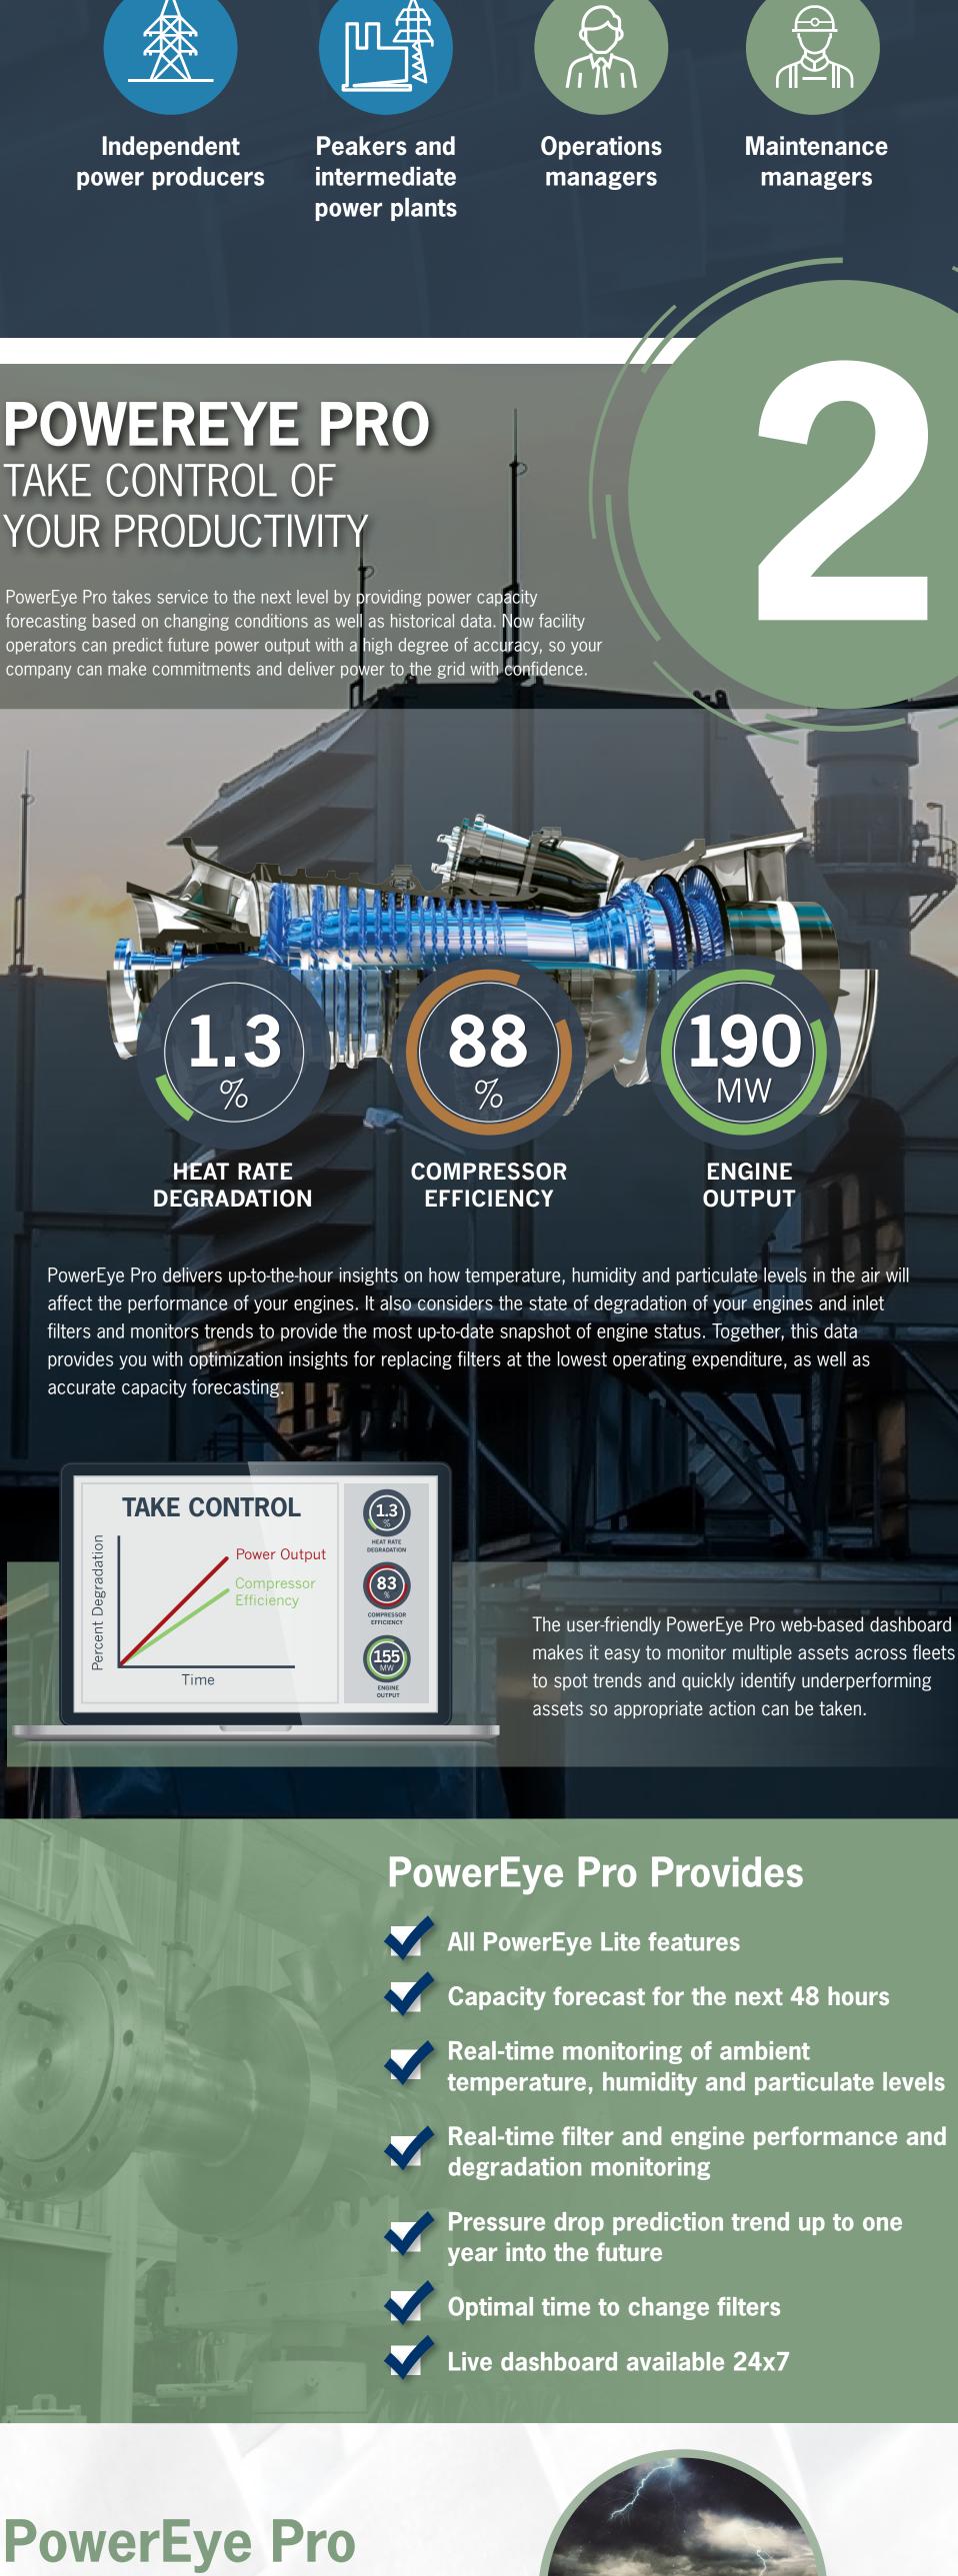

## WHICH POWEREYE SERVICE LEVEL IS RIGHT FOR YOU?

PowerEye<sup>™</sup> from Camfil Power Systems is an advanced predictive analytics service that

helps power plant operators understand the impact that environmental conditions,

changing weather patterns and filter status have on the health and performance of gas turbines. This intelligence is backed by a dedicated team of Camfil filtration specialists to help you drive higher power output and reduce operational expenses. You can access PowerEye through an annual subscription with three levels of service to choose from - Lite, Pro and Max. Each service level

is designed to provide the best option to improve your specific operation. **POWEREYE LITE** 

PowerEye Air Monitoring Station – This telemetry

ambient dust concentration.

device measures temperature, relative humidity and