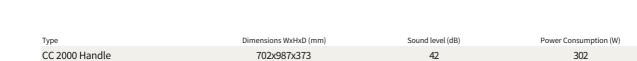

--------------------------------------------------------------------------------------------------------------------------------------|
| Product voltage (V) | 200240V                                                                                                                                                                                                                                                                                                        |
| Comment             | Filter: F7, E11, H13 Connection: 2 standard spacers, diam. 160mm or 1 pc 250mm Installation: Mobile, stationary, on wall or floor Capacity: 0 - 1400 m³/h Energy consumption: 0 - 302w Please note: Molecular filtration option is available Design: Stainless steel body Average Air purification area: 300m² |

302



550x783x302