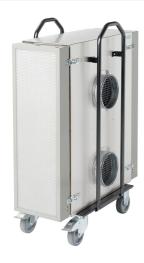

CC 2000 Basic

Weight (kg)

43

32

- Save cleaning cost
- Higher airflow
- Adaptable filter configuration

42

- Versatile unit to fit your need.
- Connectivity for IAQ control

| Application         | For dusty environments and indoor premises such as warehouses, pharmaceutical facilities, food factories, paper mills, welding workshops, construction sites, laundries, bakeries, packaging production, printing facilities. Also suitable in connection with construction, demolition and coating operations |
|---------------------|----------------------------------------------------------------------------------------------------------------------------------------------------------------------------------------------------------------------------------------------------------------------------------------------------------------|
| Product voltage (V) | 200240V                                                                                                                                                                                                                                                                                                        |
| Comment             | Filter: F7, E11, H13 Connection: 2 standard spacers, diam. 160mm or 1 pc 250mm Installation: Mobile, stationary, on wall or floor Capacity: 0 - 1400 m³/h Energy consumption: 0 - 302w Please note: Molecular filtration option is available Design: Stainless steel body Average Air purification area: 300m² |